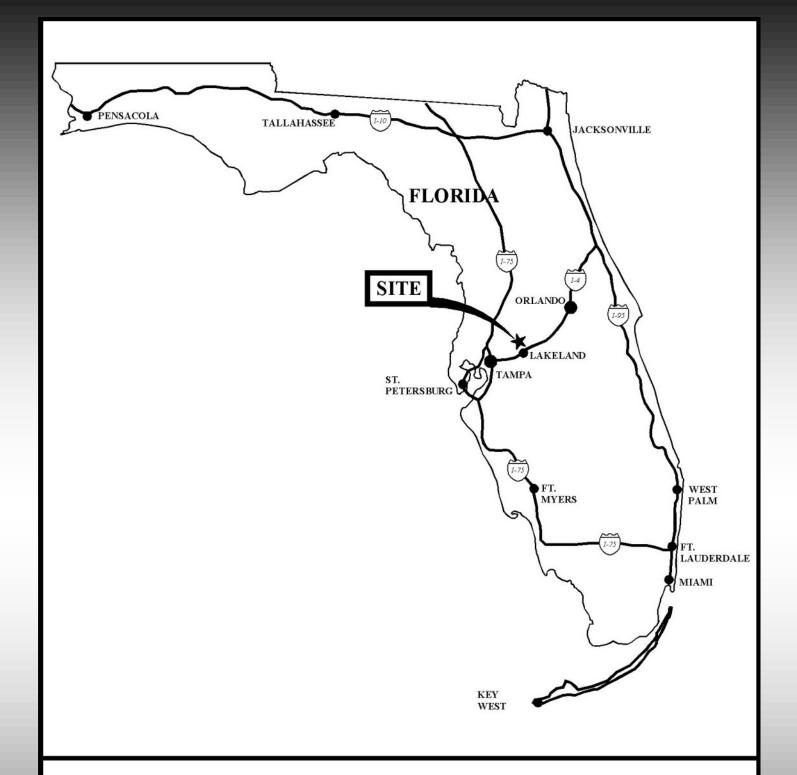

#### FLORIDA AREA MAP

ton Manor subdivision.

**Location:** This property is located four miles north of I-4 on a major US Highway, north of Lake-

land, approximately halfway between the Tampa and Orlando metropolitan areas of cen-