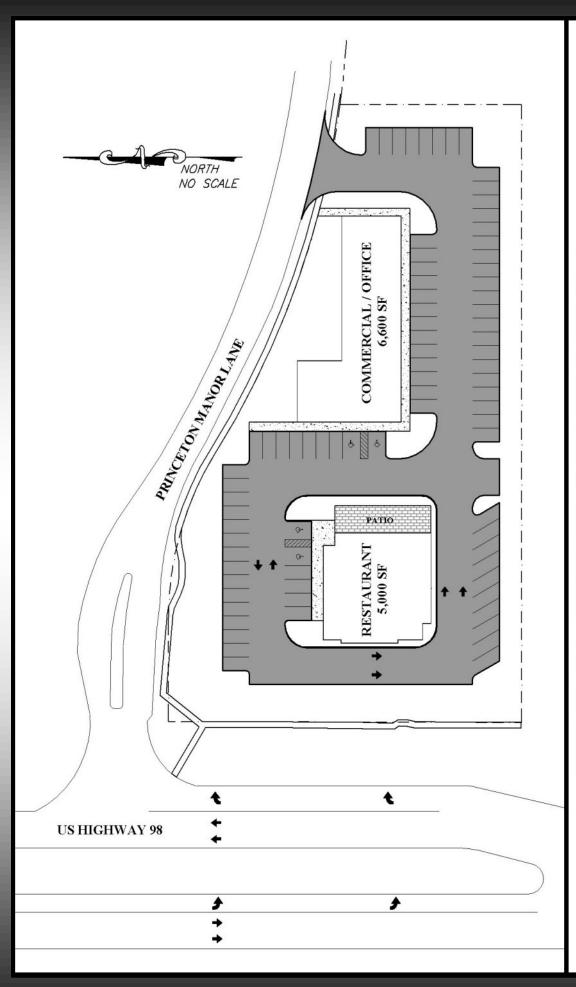

# SITE PLAN - RESTAURANT / COMMERCIAL

# Princeton Manor Commercial Polk County, FL

Martin Bezdek
P. O. Box 320333
Tampa, FL 33679
PH: (813)340-2300

martin@us98north.com