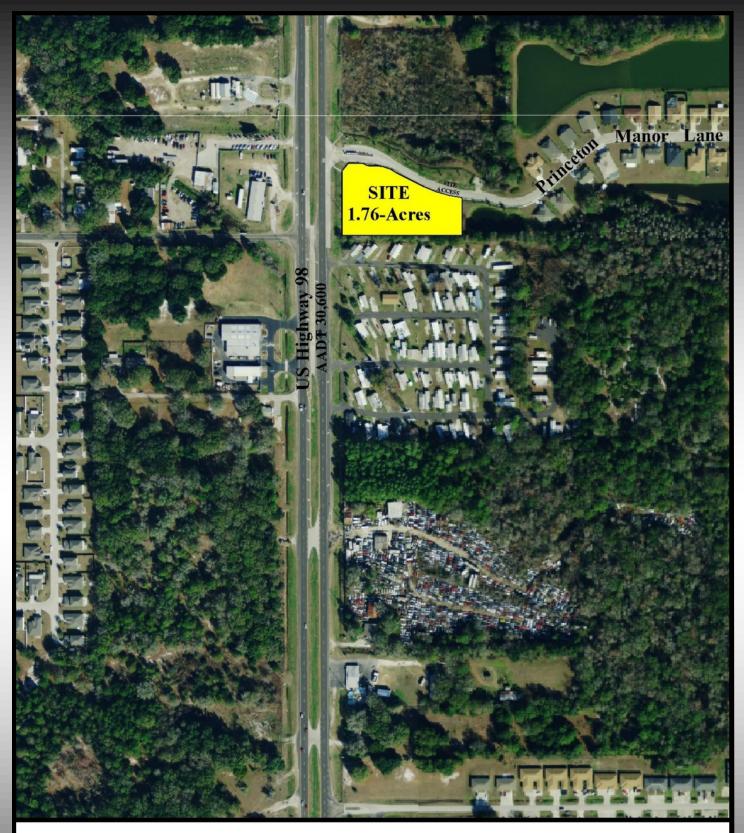

#### **PROPERTY SUMMARY**

**The Opportunity:** The opportunity is for a developer or retailer to buy a 1.76-acre parcel on US Highway

98 north of I-4 in Lakeland, Florida. This property is located at the SE corner of US Highway 98 and Princeton Manor Lane. The parcel is part of the master-planned Prince-

ton Manor subdivision.

**Location:** This property is located four miles north of I-4 on a major US Highway, north of Lake-

land, approximately halfway between the Tampa and Orlando metropolitan areas of cen-

Restaurant / Bar Hotel / Motel Adult Care Facility

Auto Repair, Service or Sales Car Wash

Religious Institution Self Storage Facility

Frontage: The property has approximately 250 feet of frontage on US Highway 98 North, and 450

feet of frontage on Princeton Manor Lane.

Access: The main access to the property is off Princeton Manor Road. Princeton Manor Lane serves a 90 home subdivision and connects to northbound US Highway 98 North. The

property is located 4 miles north of Interstate 4.

Size: The property is 1.76 acres with <u>no</u> wetlands (100% of the site is upland). The property is

also of the master planned Princeton Manor Subdivision and is included in the master stormwater plan therefore 100% of the property is available for development with <u>no</u> onsite stormwater ponds required. The site development allows up to 70% of the property