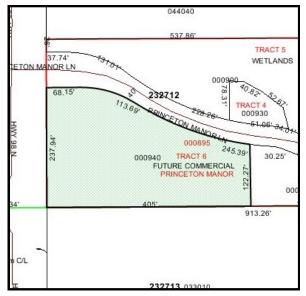

property is located 4 miles north of Interstate 4.

Size: The property is 1.76 acres with <u>no</u> wetlands (100% of the site is upland). The property is

also of the master planned Princeton Manor Subdivision and is included in the master stormwater plan therefore 100% of the property is available for development with <u>no</u> onsite stormwater ponds required. The site development allows up to 70% of the property

to be impervious area.

Parcel ID #: 232712000895000940

**Utilities:** Property is served by Polk County Utilities.

**Permits:** Plat is approved and on file with Polk County. SWFWMD permit 4027154.000 is trans-

ferred to operation and allows for up to 70% impervious surface on the property.

**Due Diligence:** Seller has survey, Polk County Property Appraiser data, SWFWMD As-built plans,

Phase I Environmental Report, etc. for review.