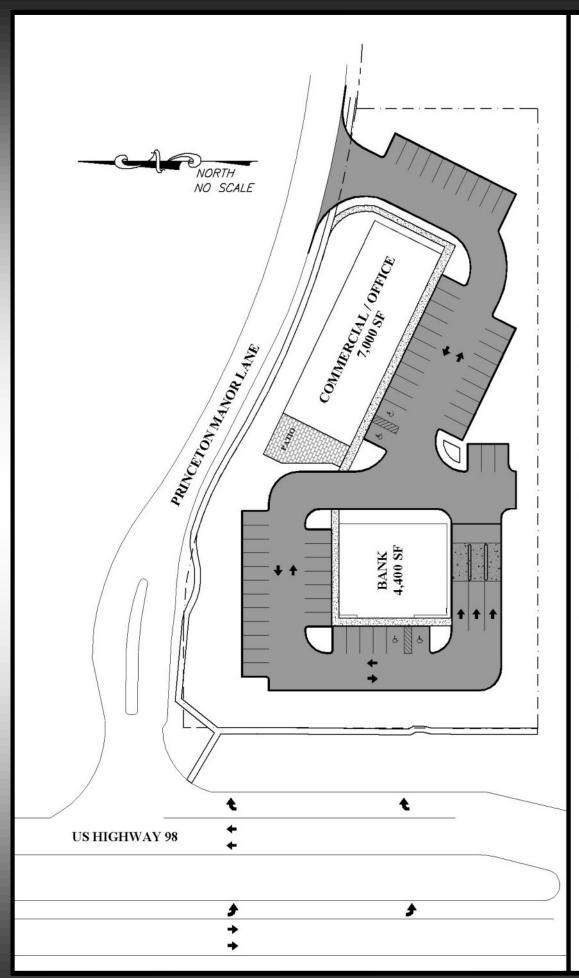

# SITE PLAN - BANK / COMMERCIAL

# Princeton Manor Commercial Polk County, FL

Martin Bezdek
P. O. Box 320333
Tampa, FL 33679
PH: (813)340-2300
martin@us98north.com

Prepared by: Faded Parchment Publishing